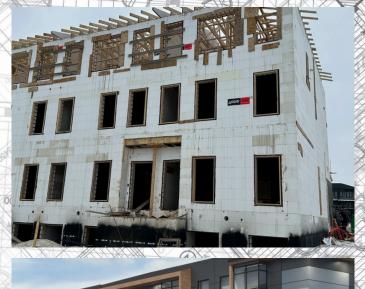

## **CONSTRUCTION FACTS**

The developer began using ICF for the foundations only, then progressed to building the demizing walls with ICF, and finally to constructing the exterior walls with ICF as well.