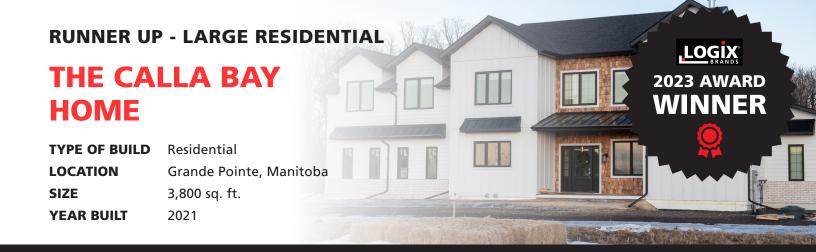

# **DESIGN HIGHLIGHTS**

This is a two storey multi-generational home with an attached double garage, with a bonus room above, and an attached woodworking shop, all built with Logix ICF (4" concrete core)