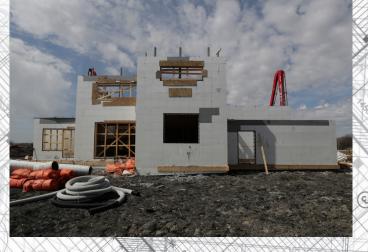

# **DESIGN HIGHLIGHTS**

This is a two storey multi-generational home with an attached double garage, with a bonus room above, and an attached woodworking shop, all built with Logix ICF (4" concrete core)

## RESILIENCE, SUSTAINABILITY & COMFORT NOTES

The use of interior ICF walls for the guest suite, bonus room and woodworking shop provides privacy and soundproofing for the occupants.

"This custom home "self build" that was completed in 9 months (2 months ahead of schedule) demonstrates what is achievable with Logix ICF"