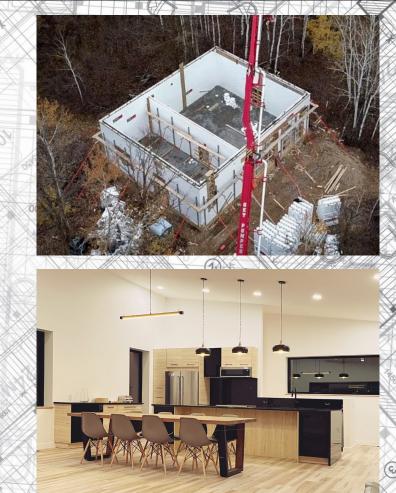

## **DESIGN HIGHLIGHTS**

This home features 26' tall walls (Logix ICF 8" concrete core) built upon a heated structural thickened-edge slab. Helix micro rebar reinforced the walls and the slab.

#### **CONSTRUCTION FACTS**

Site placement was selected to optimize sunlight and the view of the surrounding forest and to preserve the mature oak trees on the property. The soil was a thick rock and gravel mix, lending itself to slab-on-grade construction.

## **RESILIENCE, SUSTAINABILITY** & COMFORT NOTES

Initial air tightness results came in at 0.85 ACH/HR. This home is all electric and projects to have average energy costs of \$113/mth in the winter and \$98/mth in the summer.